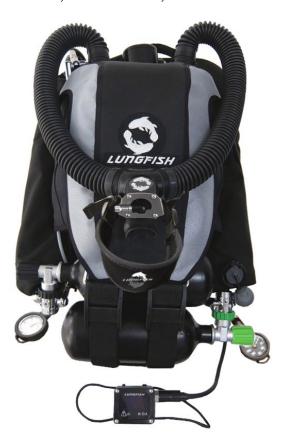

# 4. Object

The PPE described hereafter as the Orca v6 Closed Circuit Rebreather *Part no. LF* 06000020, *LF* 06000030, and *LF* 06000040

LF 06000020 ORCA v6 (A0) comes supplied with an Electronics Head with a standard size handset (LF 06065020), no extra analogue output ports and no fourth Oxygen Sensor fitted. The Outer Casing can be black/black (LF 06070091) or black/silver (LF 06070012). Pressure gauges are supplied as standard and can be either under arm - 58 cm (LF 06041031 - Diluent and LF 06040052 - Oxygen) or over shoulder – 100 cm (LF 06046271 – Diluent and LF 06040181 – Oxygen).

LF 06000030 ORCA v6 (A1) comes supplied with an Electronics Head with a standard size handset, one extra analogue output port and no fourth Oxygen Sensor fitted The Outer Casing can be black/black (LF 06070091) or black/silver (LF 06070012). Pressure gauges are supplied as standard and can be either under arm - 58 cm (LF 06041031 - Diluent and LF 06040052 - Oxygen) or over shoulder – 100 cm (LF 06046271 – Diluent and LF 06040181 – Oxygen).

LF 06000040 ORCA v6 (A2) comes supplied with an Electronics Head with a large size handset (LF 06065010), two extra analogue output ports and a fourth Oxygen Sensor fitted. The Outer Casing can be black/black (LF 06070091) or black/silver (LF 06070012). Pressure gauges are supplied as standard and can be either under arm - 58 cm (LF 06041031 - Diluent and LF 06040052 - Oxygen) or over shoulder – 100 cm (LF 06046271 – Diluent and LF 06040181 – Oxygen).